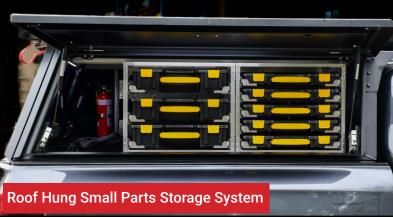

elock system never lock your keys inside!
- Double braced doors and hardware designed to withstand extreme wind environments
- Large external gutters that channel water away from the door entry
- Constructed from Aviation and Marine grade high strength aluminium with integral roof rack bracing
- 200kg roof load rating
- Low profile hinge system easier to carry long loads without clashing with the door
- Protected door seal prevent damage and future leaks
- Single shell fits most double cab utes invest in your future vehicle with todays purchase
- Lifetime Warranty
- Designed and manfactured in New Zealand to suit our unique conditions!

Available now to suit the Next Generation Mitsubishi Triton





# STEALTH CANOPY OPTIONS

# STEALTH CANTILEVER ROOF TRAY



## **ADDITIONAL OPTIONS:**