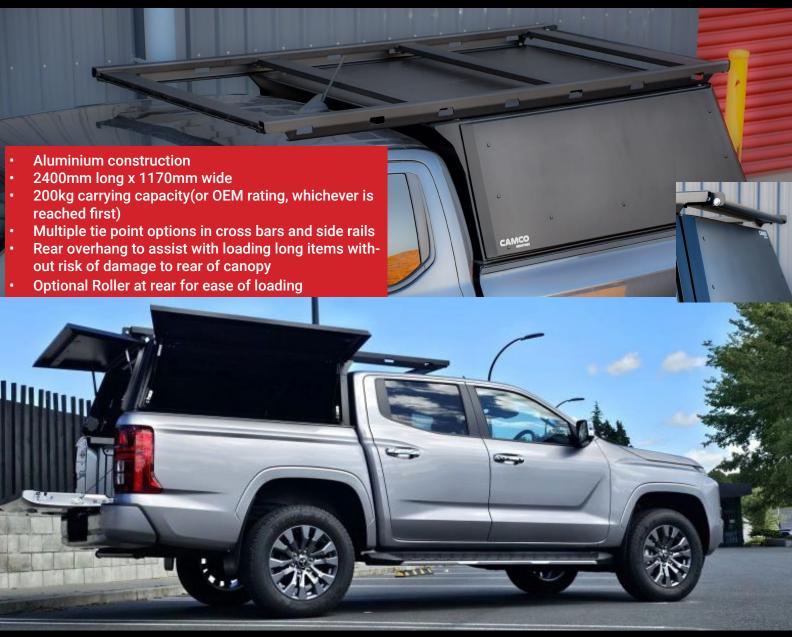

relock integrated with vehicle relock system never lock your keys inside!
- Double braced doors and hardware designed to withstand extreme wind environments
- Large external gutters that channel water away from the door entry
- Constructed from Aviation and Marine grade high strength aluminium with integral roof rack bracing
- 200kg roof load rating
- Low profile hinge system easier to carry long loads without clashing with the door
- Protected door seal prevent damage and future leaks
- Single shell fits most double cab utes invest in your future vehicle with todays purchase
- Lifetime Warranty
- Designed and manfactured in New Zealand to suit our unique conditions!

Available now to suit the Next Generation Mitsubishi Triton





# STEALTH CANOPY OPTIONS

# STEALTH CANTILEVER ROOF TRAY



## **ADDITIONAL OPTIONS:**