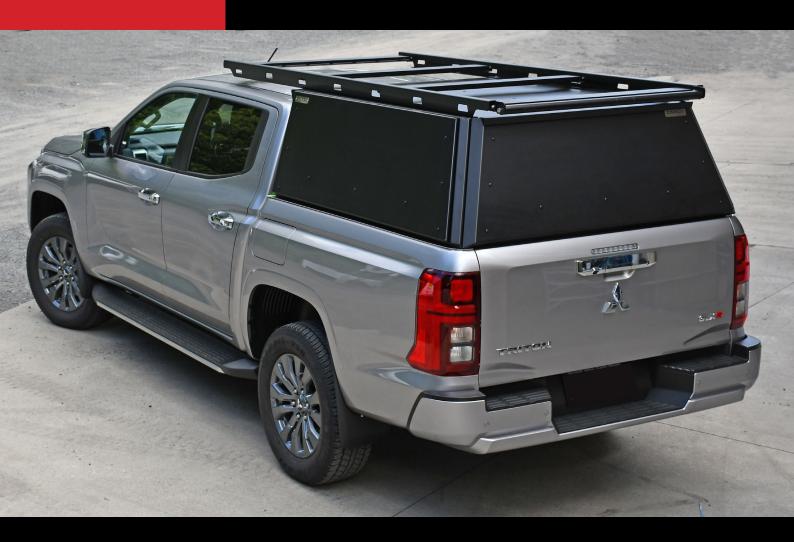

# **CAMCO STEALTH CANOPY**

## Camco STEALTH Canopy

### Hidden in plain sight!

Available now to suit the Next Generation Mitsubishi Triton