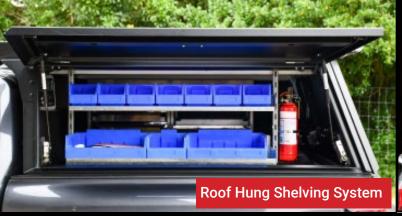

relock system never lock your keys inside!
- Double braced doors and hardware designed to withstand extreme wind environments
- Large external gutters that channel water away from the door entry
- Constructed from Aviation and Marine grade high strength aluminium with integral roof rack bracing
- 200kg roof load rating
- Low profile hinge system easier to carry long loads without clashing with the door
- Protected door seal prevent damage and future leaks
- Single shell fits most double cab utes invest in your future vehicle with todays purchase
- Lifetime Warranty
- Designed and manfactured in New Zealand to suit our unique conditions!

Available now to suit the Next Generation Mitsubishi Triton





# STEALTH CANOPY OPTIONS

# STEALTH CANTILEVER ROOF TRAY



## **ADDITIONAL OPTIONS:**